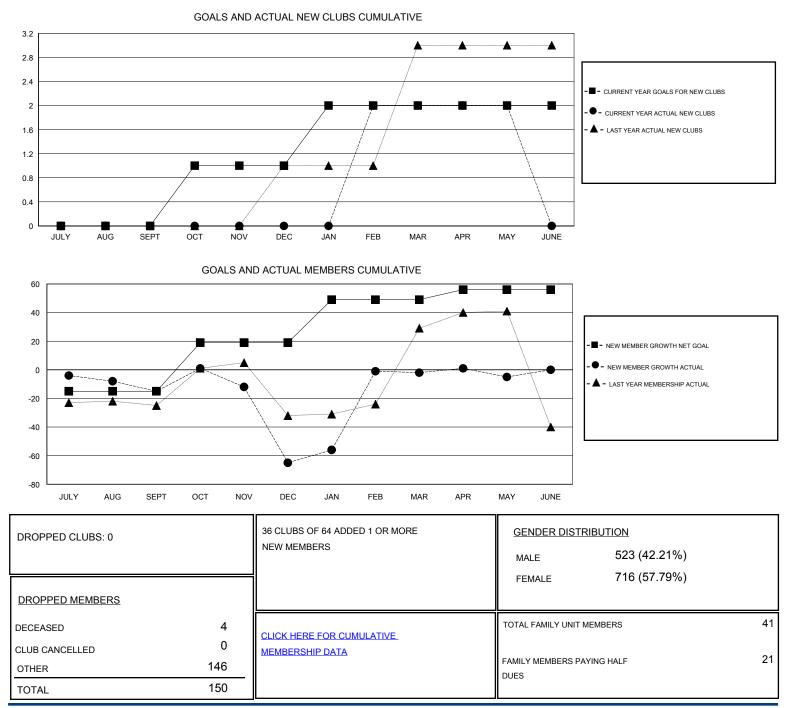

## Ton Soeters CNAT.

| GMT: To               | n Soeters |               |           | LOCATION TURKEY |                       |                                                                |                                                              | GMT CA                                             |
|-----------------------|-----------|---------------|-----------|-----------------|-----------------------|----------------------------------------------------------------|--------------------------------------------------------------|----------------------------------------------------|
| Clubs                 |           |               |           |                 | Members               |                                                                |                                                              |                                                    |
| RESULTS FOR 2016-2017 |           |               |           |                 | RESULTS FOR 2016-2017 |                                                                |                                                              |                                                    |
| QUARTER               |           | NEW CLUB GOAL | NEW CLUBS | DROPPED CLUBS   | QUARTER               | NEW MEMBER GROWTH<br>NET GOAL (not reinstated<br>or transfers) | NEW MEMBER<br>GROWTH ACTUAL (not<br>reinstated or transfers) | DROPPED<br>MEMBERS ACTUAL<br>(including transfers) |
| JULY/AUG/SE           | PT        | 0             | 0         | 0               | JULY/AUG/SEPT         | -15                                                            | 8                                                            | 23                                                 |
| OCT/NOV/DEC           | С         | 1             | 0         | 0               | OCT/NOV/DEC           | 34                                                             | 23                                                           | 73                                                 |
| JAN/FEB/MAR           | R         | 1             | 2         | 0               | JAN/FEB/MAR           | 30                                                             | 77                                                           | 14                                                 |
| APR/MAY/JUN           | ١E        | 0             | 0         | 0               | APR/MAY/JUNE          | 7                                                              | 37                                                           | 40                                                 |